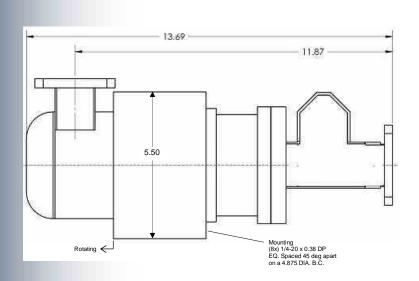

rogen or SF6 to increase the power carrying capacity. Tight control of all machining tolerances minimizes the effects of rotation on the electrical performance.

Available in U-Style, L-Style and Inline Style configurations.

These are serious rotary joints for serious applications.

## **General Specifications**

Waveguide WR284

Construction Aluminum (other by request)

Frequency 2.60 to 3.95 GHz

Operating Band +/-1% @ <1.15:1 VSWR

+/-5% @ <1.50:1 VSWR

Power Handling (dry air, 1 ATM)

CW / Average 35 kW Peak 3.0 MW

Pressurization up to 30psig (2 ATM gauge)

Vacuum Standard model not intended for vacuum operation

VSWR WOW 0.02
Insertion Loss <0.01dB
Phase Variation <+/-3 deg.
Life 15 years

Specifications subject to change

## **U Style Rotary Joint**







## L Style Rotary Joint





## **Inline Style Rotary Joint**



Phone: 207-854-1700 Fax: 207-854-2287 E-Mail: sales@megaind.com www.megaind.com