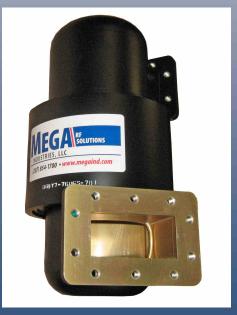

Mega Industries Rotary Joints are constructed with power in mind.

The design makes these rotary joints capable of transmitting extremely high power levels. Double bearings and precision seals allow for reliable pressurization with dry air, nitrogen or SF6 to increase the power carrying capacity. Tight control of all machining tolerances minimizes the effects of rotation on the electrical performance.

Available in U-Style, L-Style and Inline Style configurations.

These are serious rotary joints for serious applications.