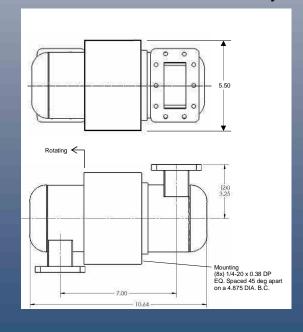

ressurization with dry air, nitrogen or SF6 to increase the power carrying capacity. Tight control of all machining tolerances minimizes the effects of rotation on the electrical performance.

Available in U-Style, L-Style and Inline Style configurations.

These are serious rotary joints for serious applications.

## **General Specifications**

Waveguide WR284

Construction Aluminum (other by request)

Frequency 2.60 to 3.95 GHz

Operating Band +/-1% @ <1.15:1 VSWR

+/-5% @ <1.50:1 VSWR

Power Handling (dry air, 1 ATM)

CW / Average 35 kW Peak 3.0 MW

Pressurization up to 30psig (2 ATM gauge)

Vacuum Standard model not intended for vacuum operation

VSWR WOW 0.02
Insertion Loss <0.01dB
Phase Variation <+/-3 deg.
Life 15 years

Specifications subject to change

## **U Style Rotary Joint**







## L Style Rotary Joint





## **Inline Style Rotary Joint**



Phone: 207-854-1700 Fax: 207-854-2287 E-Mail: sales@megaind.com www.megaind.com