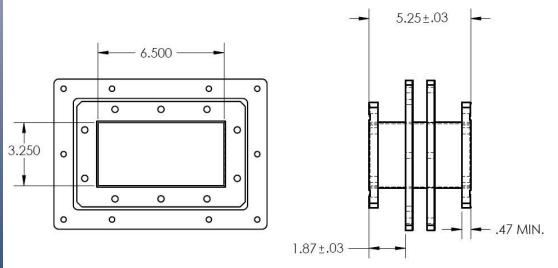

## **WR650 Bulkhead Flange**

The configuration pictured is the Mega standard WR650 Bulkhead Flange.