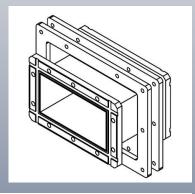

## **WR650 Bulkhead Flange**

The configuration pictured is the Mega standard WR650 Bulkhead Flange.