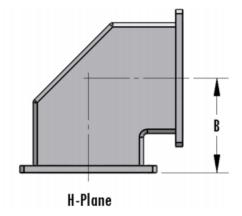

Mega Industries WR159 miter bends provide superior electrical performance over a restricted bandwidth. E-Plane and H-Plane miter bends are of minimum physical size. Units are also available for high pressure and high vacuum applications. Mega can fabricate alignment ins, grooved flanges and various aspect ratios to meet your feed system requirements.

Standard material used is 6016-T6 Aluminum; however these can also be supplied in Copper, Brass, Stainless Steel and Invar. Other radii and angles can be readily supplied to minimize system design costs.