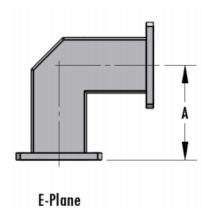

Mega Industries WR159 miter bends provide superior electrical performance over a restricted bandwidth. E-Plane and H-Plane miter bends are of minimum physical size. Units are also available for high pressure and high vacuum applications. Mega can fabricate alignment ins, grooved flanges and various aspect ratios to meet your feed system requirements.

Standard material used is 6016-T6 Aluminum; however these can also be supplied in Copper, Brass, Stainless Steel and Invar. Other radii and angles can be readily supplied to minimize system design costs.