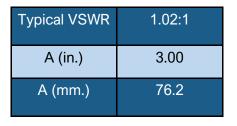

| Typical VSWR | 1.02:1 |
|--------------|--------|
| B (in.)      | 3.00   |
| B (mm.)      | 76.2   |

Mega Industries, LLC • 28 Sanford Drive, Gorham, ME 04038 USA

Phone: 207-854-1700 • Email: sales@megaind.com