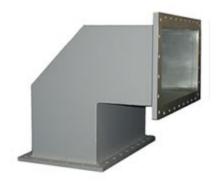

Mega Industries WR159 miter bends provide superior electrical performance over a restricted bandwidth. E-Plane and H-Plane miter bends are of minimum physical size. Units are also available for high pressure and high vacuum applications. Mega can fabricate alignment ins, grooved flanges and various aspect ratios to meet your feed system requirements.

Standard material used is 6016-T6 Aluminum; however these can also be supplied in Copper, Brass, Stainless Steel and Invar. Other radii and angles can be readily supplied to minimize system design costs.