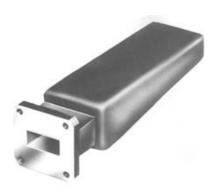

| Length: | 9.8 in.  |
|---------|----------|
| Width:  | 3.7 in.  |
| Height: | 3.7 in.  |
| Weight: | 3.9 lbs. |

Mega Industries WR187 FXR Unfinned Waveguide Dummy Load is a rugged high power unit designed to satisfy minimum cost and weight objectives. These loads elements are in direct contact with the waveguide walls for optimum heat transfer and can withstand extremely high temperature, temperature gradients and thermal shocks. Designs to meet special requirements for bandwidth, sizes, flanges, etc. are available upon request.

Model: WE-0035

| Frequency Range:      | 3.95 - 5.85 GHz |
|-----------------------|-----------------|
| Independent W Average | 800             |
| Independent kW Peak:  | 5,250           |
| Combined W Average:   | 500             |
| Combined kW Peak      | 1,800           |
| VSWR Max.:            | 1.10            |
| Test Pressure         | 35 psig         |