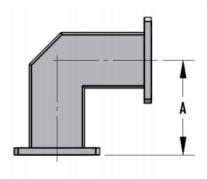

H-Plane

| Typical VSWR | 1.02:1 | Typical VSWR | 1.02:1 |
|--------------|--------|--------------|--------|
| A (in.)      | 9.00   | B (in.)      | 12.00  |
| A (mm.)      | 228.6  | B (mm.)      | 304.8  |