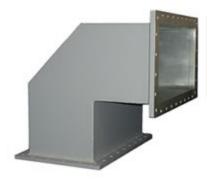

## 

Mega Industries WR1500 miter bends provide superior electrical performance over a restricted bandwidth. E-Plane and H-Plane miter bends are of minimum physical size. Units are also available for high pressure and high vacuum applications. Mega can fabricate alignment ins, grooved flanges and various aspect ratios to meet your feed system requirements.

Standard material used is 6016-T6 Aluminum; however these can also be supplied in Copper, Brass, Stainless Steel and Invar. Other radii and angles can be readily supplied to minimize system design costs.