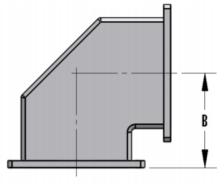

H-Plane

| Typical VSWR | 1.02:1 | Typical VSWR | 1.02:1 |
|--------------|--------|--------------|--------|
| A (in.)      | 9.00   | B (in.)      | 12.00  |
| A (mm.)      | 228.6  | B (mm.)      | 304.8  |