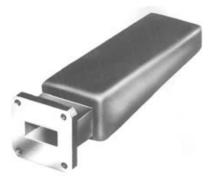

## WR284 FXR Unfinned Load

| Length: | 14.0 in. |
|---------|----------|
| Width:  | 5.3 in.  |
| Height: | 5.3 in.  |
| Weight: | 7.5 lbs. |

Mega Industries WR284 FXR Unfinned Waveguide Dummy Load is a rugged high power unit designed to satisfy minimum cost and weight objectives. These loads elements are in direct contact with the waveguide walls for optimum heat transfer and can withstand extremely high temperature, temperature gradients and thermal shocks. Designs to meet special requirements for bandwidth, sizes, flanges, etc. are available upon request.

## Model: WE-0025