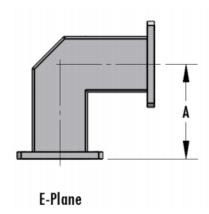

Mega Industries WR284 miter bends provide superior electrical performance over a restricted bandwidth. E-Plane and H-Plane miter bends are of minimum physical size. Units are also available for high pressure and high vacuum applications. Mega can fabricate alignment ins, grooved flanges and various aspect ratios to meet your feed system requirements.

Standard material used is 6016-T6 Aluminum; however these can also be supplied in Copper, Brass, Stainless Steel and Invar. Other radii and angles can be readily supplied to minimize system design costs.