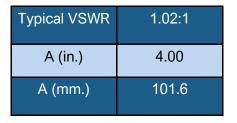

| Typical VSWR | 1.02:1 |
|--------------|--------|
| B (in.)      | 6.00   |
| B (mm.)      | 152.4  |

Mega Industries, LLC • 28 Sanford Drive, Gorham, ME 04038 USA

Phone: 207-854-1700 • Email: sales@megaind.com