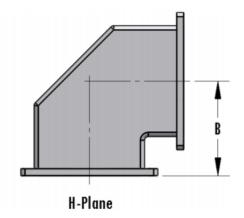

Mega Industries WR284 miter bends provide superior electrical performance over a restricted bandwidth. E-Plane and H-Plane miter bends are of minimum physical size. Units are also available for high pressure and high vacuum applications. Mega can fabricate alignment ins, grooved flanges and various aspect ratios to meet your feed system requirements.

Standard material used is 6016-T6 Aluminum; however these can also be supplied in Copper, Brass, Stainless Steel and Invar. Other radii and angles can be readily supplied to minimize system design costs.

| Typical VSWR | 1.02:1 |
|--------------|--------|
| B (in.)      | 6.00   |
| B (mm.)      | 152.4  |

Mega Industries, LLC • 28 Sanford Drive, Gorham, ME 04038 USA

Phone: 207-854-1700 • Email: sales@megaind.com