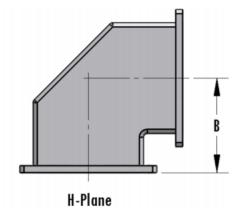

| Typical VSWR | 1.02:1 |
|--------------|--------|
| B (in.)      | 9      |
| B (mm.)      | 228.6  |

Mega Industries, LLC • 28 Sanford Drive, Gorham, ME 04038 USA

Phone: 207-854-1700 • Email: sales@megaind.com