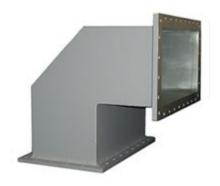

Mega Industries WR975 miter bends provide superior electrical performance over a restricted bandwidth. E-Plane and H-Plane miter bends are of minimum physical size. Units are also available for high pressure and high vacuum applications. Mega can fabricate alignment ins, grooved flanges and various aspect ratios to meet your feed system requirements.

Standard material used is 6016-T6 Aluminum; however these can also be supplied in Copper, Brass, Stainless Steel and Invar. Other radii and angles can be readily supplied to minimize system design costs.