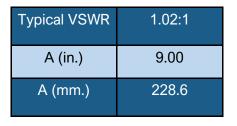

| Typical VSWR | 1.02:1 |
|--------------|--------|
| B (in.)      | 9      |
| B (mm.)      | 228.6  |

Mega Industries, LLC • 28 Sanford Drive, Gorham, ME 04038 USA

Phone: 207-854-1700 • Email: sales@megaind.com