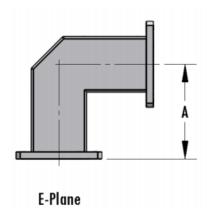

Mega Industries WR975 miter bends provide superior electrical performance over a restricted bandwidth. E-Plane and H-Plane miter bends are of minimum physical size. Units are also available for high pressure and high vacuum applications. Mega can fabricate alignment ins, grooved flanges and various aspect ratios to meet your feed system requirements.

Standard material used is 6016-T6 Aluminum; however these can also be supplied in Copper, Brass, Stainless Steel and Invar. Other radii and angles can be readily supplied to minimize system design costs.