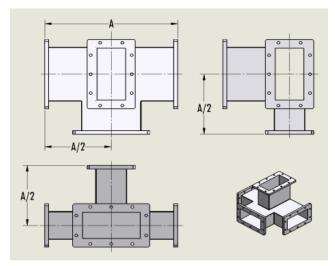

## 

Series Tee

Mega Industries WR975 waveguide tees are manufactured to exacting electrical and mechanical specifications. We offer a range of styles and configurations, which includes E-Plane and H-Plane folded magic tees, shunt tees, series tees and magic tees. Our manufacturing process provides maximum symmetry in fabrication.

Magic Tee

| Colinear Balance | +/- 0.1 dB       |
|------------------|------------------|
| Insertion Loss   | Less than 0.1 dB |
| E-H Isolation    | 30 dB minimum    |
| VSWR             | 1.10:1           |
| Length of A      | 18.00 inches     |