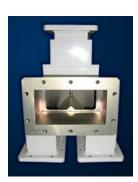

Magic Tee

| Colinear Balance | +/- 0.1 dB       |
|------------------|------------------|
| Insertion Loss   | Less than 0.1 dB |
| E-H Isolation    | 30 dB minimum    |
| VSWR             | 1.10:1           |
| Length of A      | 18.00 inches     |