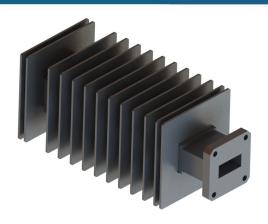

| Length: | 6.7 in.  |
|---------|----------|
| Width:  | 2.8 in.  |
| Height: | 2.8 in.  |
| Weight: | 1.4 lbs. |

Mega Industries X-Band Waveguide Load (Super High Power FXR) is designed to offer superior performance that exceeds that offered by the standard military DA loads. Improved fin location, slight physical alterations and other enhancements make this increase possible. This X-Band load employs transverse cooling fins and high temperature refractory load elements that are designed to conform to the requirements of demanding environments with high vibration and wide temperature swings. Forced air cooling is necessary to reach the highest levels listed.

Model: WG-0055

| Frequency Band                                     | X Band           |
|----------------------------------------------------|------------------|
| Frequency Range:                                   | 8.20 - 12.40 GHz |
| Absolute Max Independent Power Rating (W Average): | 650              |
| Peak @ 45 psig (kW)                                | 1750             |
| Typical Combined Power Rating (W Average):         | 500              |
| Peak @ 30 psig (kW)                                | 350              |
| Test Pressure                                      | 35 psig          |