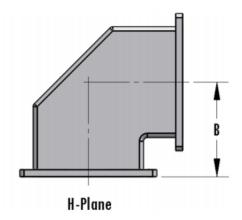

| Typical VSWR | 1.02:1 |
|--------------|--------|
| A (in.)      | 4.00   |
| A (mm.)      | 101.6  |

| Typical VSWR | 1.02:1 |
|--------------|--------|
| B (in.)      | 6.00   |
| B (mm.)      | 152.4  |