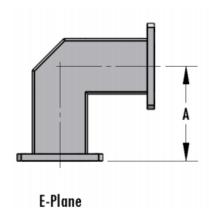

| Typical VSWR | 1.02:1 |
|--------------|--------|
| A (in.)      | 4.00   |
| A (mm.)      | 101.6  |

| Typical VSWR | 1.02:1 |
|--------------|--------|
| B (in.)      | 6.00   |
| B (mm.)      | 152.4  |