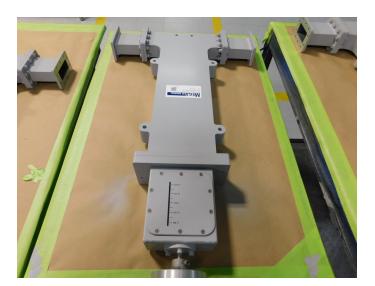

## **S-Band Waveguide Phase Shifter (Manual)**

Model: 82707-701

The following specifications apply to our S-Band Waveguide Phase Shifter, (Manual) model 82707-701:

| Frequency          | 2998 +/- 5 MHz                      |
|--------------------|-------------------------------------|
| VSWR               | 1.20 : 1 (or better)                |
| Peak Power         | 5 MW                                |
| Average Power      | 5 kW                                |
| Phase Change       | 360° min                            |
| Insertion Loss     | 0.15 dB Max                         |
| Material           | Aluminum                            |
| Interface          | CPR284F                             |
| He Leak Rate       | 1.3 <sup>-3</sup> Torr I/s @ 1 psig |
| Pressure           | 2 bar (29 psig)                     |
| Wall Thickness     | 0.25 in (6.35 mm)                   |
| Approximate Weight | 20 lbs (9.07 kg)                    |