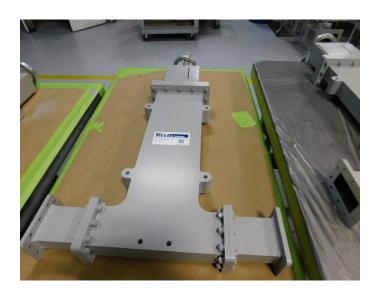

## **S-Band Waveguide Phase Shifter (Manual)**

Model: 82707-701

The following specifications apply to our S-Band Waveguide Phase Shifter, (Manual) model 82707-701:

| Frequency          | 2998 +/- 5 MHz                      |
|--------------------|-------------------------------------|
| VSWR               | 1.20 : 1 (or better)                |
| Peak Power         | 5 MW                                |
| Average Power      | 5 kW                                |
| Phase Change       | 360° min                            |
| Insertion Loss     | 0.15 dB Max                         |
| Material           | Aluminum                            |
| Interface          | CPR284F                             |
| He Leak Rate       | 1.3 <sup>-3</sup> Torr I/s @ 1 psig |
| Pressure           | 2 bar (29 psig)                     |
| Wall Thickness     | 0.25 in (6.35 mm)                   |
| Approximate Weight | 20 lbs (9.07 kg)                    |