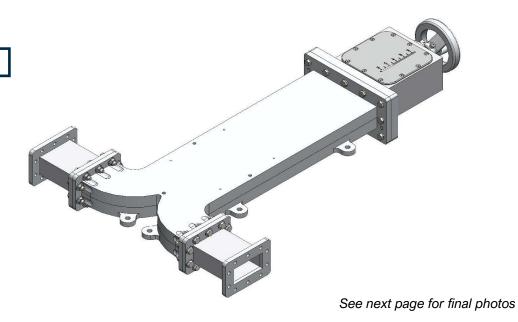

## **S-Band Waveguide Phase Shifter (Manual)**

Model: 82707-701

The following specifications apply to our S-Band Waveguide Phase Shifter, (Manual) model 82707-701:

| Frequency          | 2998 +/- 5 MHz                      |
|--------------------|-------------------------------------|
| VSWR               | 1.20 : 1 (or better)                |
| Peak Power         | 5 MW                                |
| Average Power      | 5 kW                                |
| Phase Change       | 360° min                            |
| Insertion Loss     | 0.15 dB Max                         |
| Material           | Aluminum                            |
| Interface          | CPR284F                             |
| He Leak Rate       | 1.3 <sup>-3</sup> Torr I/s @ 1 psig |
| Pressure           | 2 bar (29 psig)                     |
| Wall Thickness     | 0.25 in (6.35 mm)                   |
| Approximate Weight | 20 lbs (9.07 kg)                    |