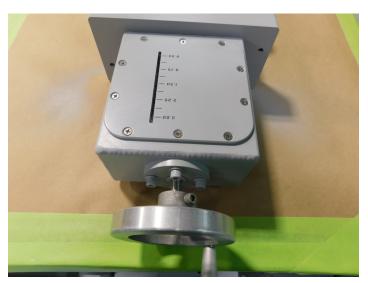

## **S-Band Waveguide Phase Shifter (Manual)**

Model: 82707-701

The following specifications apply to our S-Band Waveguide Phase Shifter, (Manual) model 82707-701:

| Frequency          | 2998 +/- 5 MHz                      |
|--------------------|-------------------------------------|
| VSWR               | 1.20 : 1 (or better)                |
| Peak Power         | 5 MW                                |
| Average Power      | 5 kW                                |
| Phase Change       | 360° min                            |
| Insertion Loss     | 0.15 dB Max                         |
| Material           | Aluminum                            |
| Interface          | CPR284F                             |
| He Leak Rate       | 1.3 <sup>-3</sup> Torr I/s @ 1 psig |
| Pressure           | 2 bar (29 psig)                     |
| Wall Thickness     | 0.25 in (6.35 mm)                   |
| Approximate Weight | 20 lbs (9.07 kg)                    |