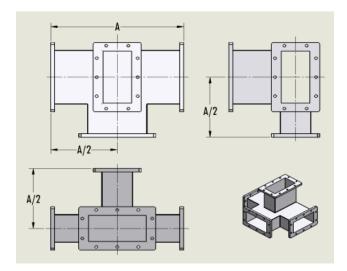

## **Product Data Sheet**

Series Tee

Mega Industries S-Band waveguide tees are manufactured to exacting electrical and mechanical specifications. We offer a range of styles and configurations, which includes E-Plane and H-Plane folded magic tees, shunt tees, series tees and magic tees. Our manufacturing process provides maximum symmetry in fabrication.

| Colinear Balance | +/- 0.1 dB       |
|------------------|------------------|
| Insertion Loss   | Less than 0.1 dB |
| E-H Isolation    | 30 dB minimum    |
| VSWR             | 1.10:1           |
| Length of A      | 6.00 inches      |